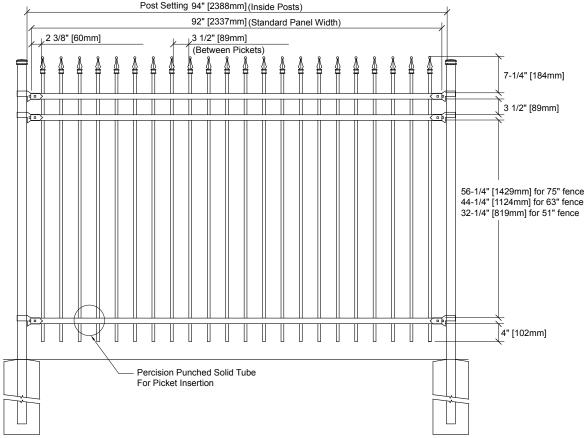

|                     | ·                                   |  |
|---------------------|-------------------------------------|--|
| MATERIAL DIMENSIONS |                                     |  |
| PICKETS             | 5/8" × 5/8" (16mm × 16mm) 18 GA     |  |
| RAILS               | 1-1/4" × 1-1/4" (32mm × 32mm) 16 GA |  |
| POSTS               | 2" × 2" (51mm × 51mm) 14 GA         |  |
| OPTIONAL POSTS(1)   | 2" × 2" (51mm × 51mm) 11 GA         |  |
| OPTIONAL POSTS(2)   | 2-1/2" × 2-1/2" (64mm × 64mm) 14 GA |  |
|                     |                                     |  |
| WELDS               | Stainless Steel Mig Weld            |  |
|                     |                                     |  |
| 1                   |                                     |  |

| STANDARD | 51"      | 63"    | 75"    |
|----------|----------|--------|--------|
| HEIGHTS  | [1295mm] | 1600mm | 1905mm |

| STANDARD GATES | Passage, Double Entry, Canatilever |
|----------------|------------------------------------|
|----------------|------------------------------------|