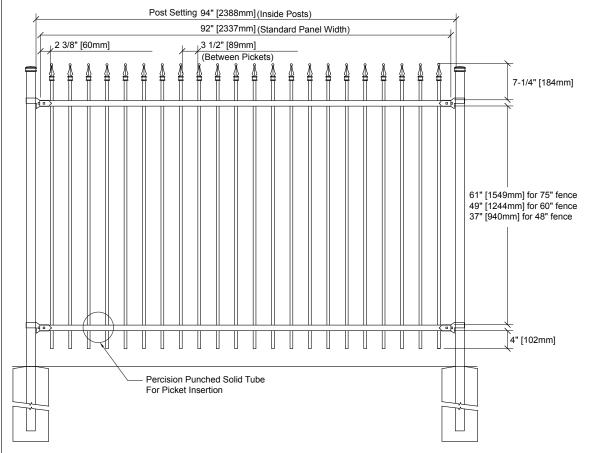

| MATERIAL DIMENSION | RIAL DIMENSIONS                     |  |  |
|--------------------|-------------------------------------|--|--|
| PICKETS            | 5/8" × 5/8" (16mm × 16mm) 18 GA     |  |  |
| RAILS              | 1-1/4" × 1-1/4" (32mm × 32mm) 16 GA |  |  |
| POSTS              | 2" × 2" (51mm × 51mm) 14 GA         |  |  |
| OPTIONAL POSTS(1)  | 2" × 2" (51mm × 51mm) 11 GA         |  |  |
| OPTIONAL POSTS(2)  | 2-1/2" × 2-1/2" (64mm × 64mm) 14 GA |  |  |

| STANDARD | 51"      | 63"    | 75"    |
|----------|----------|--------|--------|
| HEIGHTS  | [1295mm] | 1600mm | 1905mm |

| STANDARD GATES | Passage, Double Entry, Canatilever |
|----------------|------------------------------------|
|----------------|------------------------------------|