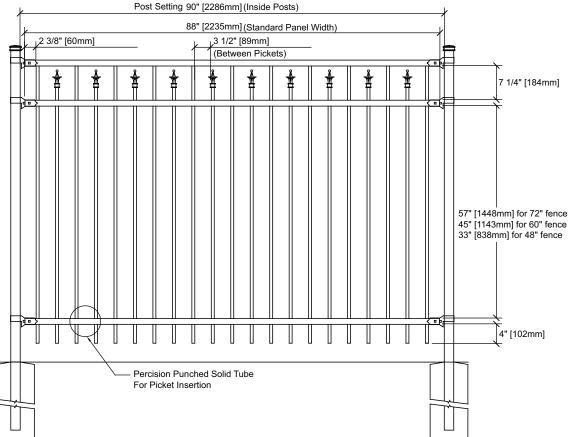

| MATERIAL DIMENSIONS |                                     |  |
|---------------------|-------------------------------------|--|
| PICKETS             | 5/8" × 5/8" (16mm × 16mm) 18 GA     |  |
| RAILS               | 1-1/4" × 1-1/4" (32mm × 32mm) 16 GA |  |
| POSTS               | 2" × 2" (51mm × 51mm) 14 GA         |  |
| OPTIONAL POSTS(1)   | 2" × 2" (51mm × 51mm) 11 GA         |  |
| OPTIONAL POSTS(2)   | 2-1/2" × 2-1/2" (64mm × 64mm) 14 GA |  |

| STANDARD | 48"    | 60"    | 72"    |
|----------|--------|--------|--------|
| HEIGHTS  | 1219mm | 1524mm | 1892mm |

| STANDARD GATES | Passage, Double Entry, Canatilever |
|----------------|------------------------------------|
|----------------|------------------------------------|