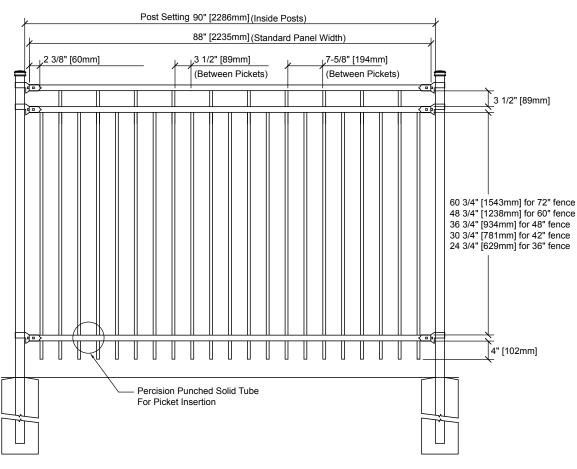

| MATERIAL DIMENSION | MATERIAL DIMENSIONS                     |  |  |
|--------------------|-----------------------------------------|--|--|
| PICKETS            | 5/8" × 5/8" (16mm × 16mm) .080 Wall     |  |  |
| RAILS              | 1-1/4" × 1-1/4" (32mm × 32mm) .102 Wall |  |  |
| POSTS              | 2" × 2" (51mm × 51mm) .125 Wall         |  |  |
| OPTIONAL POSTS     | 2-1/2" × 2-1/2" (64mm × 64mm) .125 Wall |  |  |

| STANDARD | 36"   | 42"    | 48"    | 60"    | 72"    |
|----------|-------|--------|--------|--------|--------|
| HEIGHTS  | 914mm | 1067mm | 1219mm | 1524mm | 1892mm |